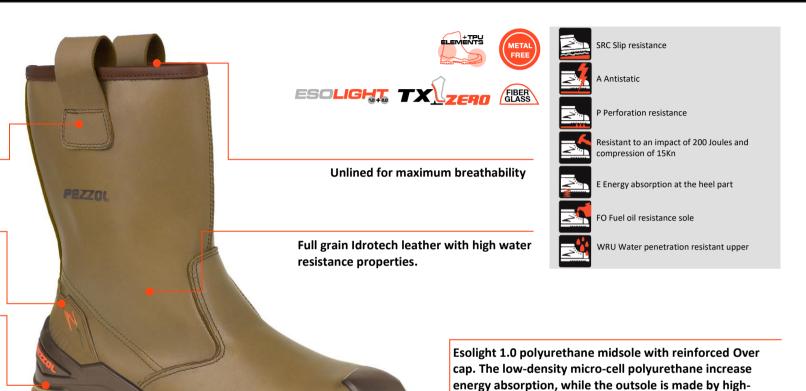

### 131BB-06 S3 SRC

Standard EN ISO 20345:2011 Sizes 37-47

The tunnel loops guarantee a quick and easy fit.

Maximum stability and durability thanks to TPU protective element in the heel area.

ICON dual density polyurethane sole designed for excellent performance on wettest and driest grounds. This sole has been tested for slip-resistance in the SATRA laboratories on metal grating and wood scaffold board.

### **DUAL DENSITY PU ICON**

- SRC Slip resistance sole.
- Self-cleaning cleated sole
- Fuel oil resistance sole
- Wide fit for maximum stability and protection.

PZX fiberglass toe cap and anti-puncture Txzero textile insert for extreme lightness, protection and flexibility.

#### T-01

and slip resistance.

- Anatomic insole for more comfort

density Esolight 2.0 polyurethane to guarantee durability

- Supporting PU foam = Dissipation and Energy Return
- Fully lined with conductive microperforated fabric to reduce foam wearing