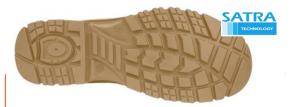

### 131BB-06 S3 SRC

Standard EN ISO 20345:2011 Sizes 37-47

The tunnel loops guarantee a quick and easy fit.

Maximum stability and durability thanks to TPU protective element in the heel area.

ICON dual density polyurethane sole designed for excellent performance on wettest and driest grounds. This sole has been tested for slip-resistance in the SATRA laboratories on metal grating and wood scaffold board.

### **DUAL DENSITY PU ICON**

- SRC Slip resistance sole.
- Self-cleaning cleated sole
- Fuel oil resistance sole
- Wide fit for maximum stability and protection.

PZX fiberglass toe cap and anti-puncture Txzero textile insert for extreme lightness, protection and flexibility.