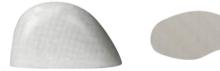

### **DUAL DENSITY PU ICON**

- SRC Slip resistance sole.
- Self-cleaning cleated sole
- Fuel oil resistance sole
- Wide fit for maximum stability and protection.

PZX fiberglass toe cap and anti-puncture Txzero textile insert for extreme lightness, protection and flexibility.

#### T-01

and slip resistance.

- Anatomic insole for more comfort

density Esolight 2.0 polyurethane to guarantee durability

- Supporting PU foam = Dissipation and Energy Return
- Fully lined with conductive microperforated fabric to reduce foam wearing